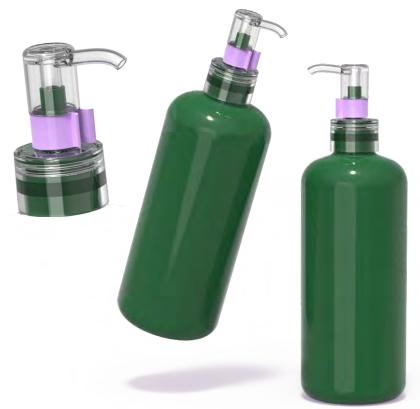

# RUN-IT-BACK OIL PUMP

### MESS-FREE

Say goodbye to the frustration of messy spills and wasted product caused by traditional oil pumps. Our cutting-edge suction technology ensures a seamless and mess-free oil application every time, allowing you to indulge in the luxury of your beauty routine without the hassle.

Clean Dispensing System Reduces Waste

18/410 F3 ZZ489A F3 ZZ489D

Cleansing oil