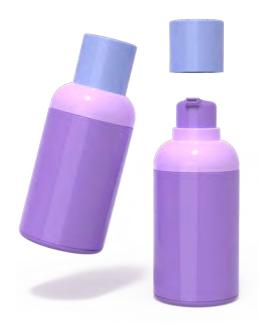

### **OFF** TO THE RACES

Ambit Tottle is designed with a racetrack configuration and elongated side press disc cap. This unique shape allows for maximum usage of store display space and minimizes vanity space for users.

The flexible body is easy to squeeze product out, while fitting perfectly in the palm of your hands.

## AMBIT TOTTLE