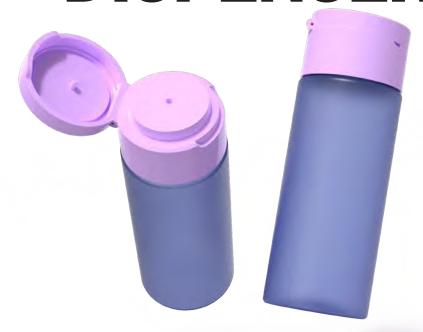

# ALL-OUT CAPLESS BOTTLE

### **NO CAP ON GREEN**

All-Out Capless Bottle - It's not just a bottle; it's a commitment to sustainability, a testament to luxury, and a game-changer for your skincare regimen. And with the capless pump design, there's no fuss or extra steps – just pure convenience.

Refillable Luxe, Keepsake Outer Bottle

15mL F3 AQ015 30mL F3 AQ016 50mL F3 AQ017

Essence Toner Ampoule