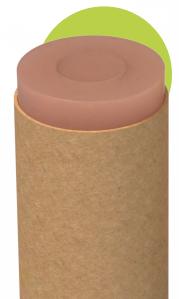

#### **EARTH FRIENDLY**

The Paper Line combines a paper outer layer and PE inner layer to provide a more sustainable option when compared to traditional tubes and sticks. The combination of paper and plastic helps to hold the integrity of its shape and function, while also reducing the total overall use of plastics.

### PAPER LINE