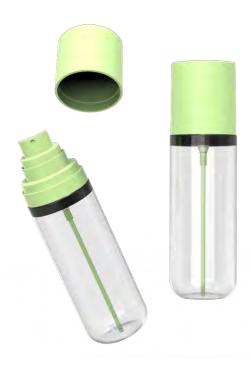

### MIX SPRAYERS

Ultra Fine Spray Compatible with Various Formulations

24/410 F3 ZZ520

Thick Serums Gel-Like Formulas

### **USE IT ALL**

Introducing the pinnacle of innovation in professional beauty packaging – our fine mist Mix Spray Pumps redefine the boundaries of texture. Experience a revolutionary breakthrough as this exceptional pump effortlessly dispenses thick, viscous gel-like formulas with the finesse of a feather-light mist.