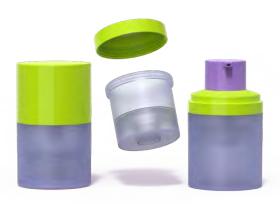

# ALL-OUT CAPLESS BOTTLE

### **NO CAP ON GREEN**

All-Out Capless Bottle - It's not just a bottle; it's a commitment to sustainability, a testament to luxury, and a game-changer for your skincare regimen. And with the capless pump design, there's no fuss or extra steps – just pure convenience.

Refillable Luxe, Keepsake Outer Bottle

15mL F3 AQ015 30mL F3 AQ016 50mL F3 AQ017

Essence Toner Ampoule