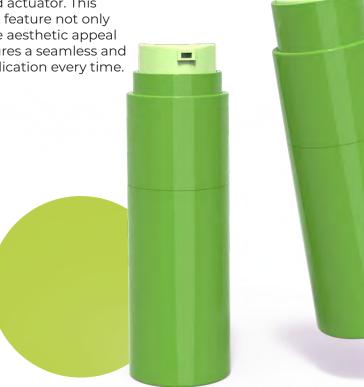

## SHIFT PUMP

### **MAKING MOVES**

Sophistication meets convenience. Shift Pump elevates your skincare experience with our capless, modern design, where the collar piece gracefully rotates to reveal the advanced actuator. This cutting-edge feature not only enhances the aesthetic appeal but also ensures a seamless and hygienic application every time.

Capless Design Unique User Experience

15mL F3 AE239 30mL F3 AE240 50mL F3 AE241

Lotion Serum