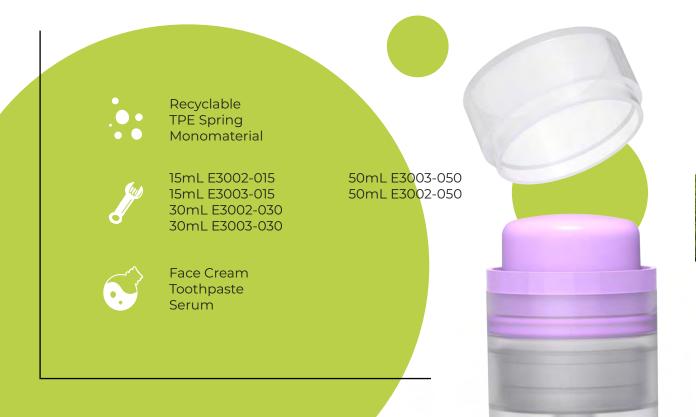

### **BETTER IN PAIRS**

We've successfully transferred all functional details to sustainably improve the airless system.

With the entire unit made up of one single material, PP, the chances of recyclability highly increase. Depicted are a few of our favorites.

Recyclable Monomaterial

30mL Z3043-030B-M 50mL Z3043-050B-M 70mL Z3043-070B-M 100mL Z3043-100B-M 120mL Z3043-120B-M

Cream Lotion Serum Hair Styling