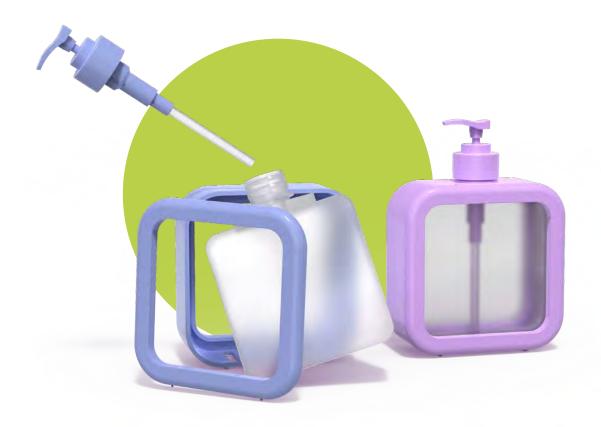

### TOTALLY AFLOAT

In our quest for a greener future, we've meticulously designed each component to be effortlessly recyclable. Every part, from the glass bottle to the metal-free pump, can be separated and given a new life through recycling.

# BUOY COLLECTION

### **DISPENSE NATION**

This product offers a complete package with a unique dispensing story that is embedded with the material of the metal-free pump. With its TPE spring, our pump presents an efficient design alongside an element of sustainability.

Recyclable Available with TPE Spring Pump Monomaterial

15mL J3 T2006-1 30mL J3 T2006-2 50mL J3 T2006-3

Serum Lotion SPF