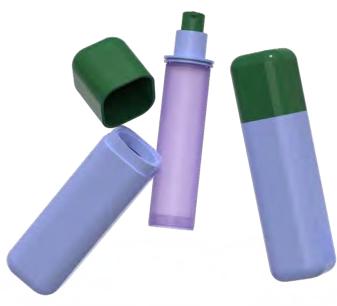

#### **EVERY DROP**

One of three components in our Celeste Line offers an airless, springless narrative with a unique dispensing technology story that is embedded with the material of the pump.

With its TPE pump, our Celeste Dropper presents a metal-free alternative for medium to high viscosity formulas, and is an easy to recycle pack out optimizing convenience and simplicity.

### CELESTE DROPPER