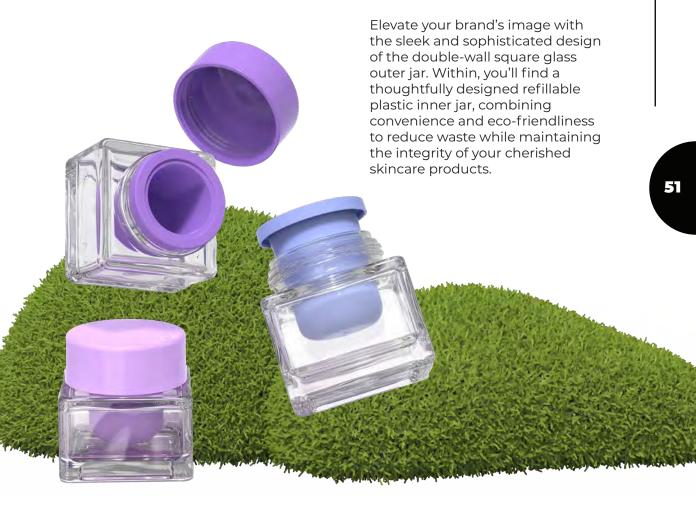

### CALIBREJAR

#### **INV**INCIBLY GOOD

The Calibre Jar is a small glass jar with a shallow fill area. The cap has been designed to allow for artwork to be aligned when cap and jar are closed.

Artwork Align Capability Low Profile

10g J6 T006

Cream Concealer Lip Balm Eye Cream