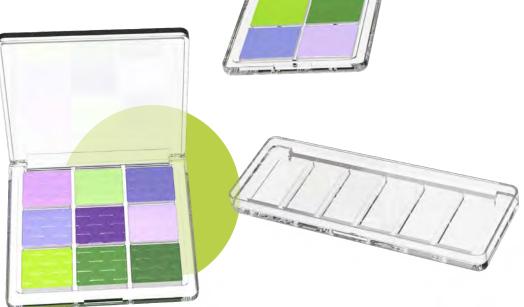

# ECO COMPACT

### **HANDLE THE EARTH**

Made with the environment in mind, this compact is designed to make you look and feel beautiful while taking a step toward a greener future.

With it being monomaterial, it ensures that it can be recycled without the need for separating different materials, therefore reducing unecessary waste.

Recyclable Monomaterial No Metal Hinges

4-Well F1 ZZ370A 6-Well F1 ZZ370B 9-Well F1 ZZ370C

Eyeshadow Cheek & Contour