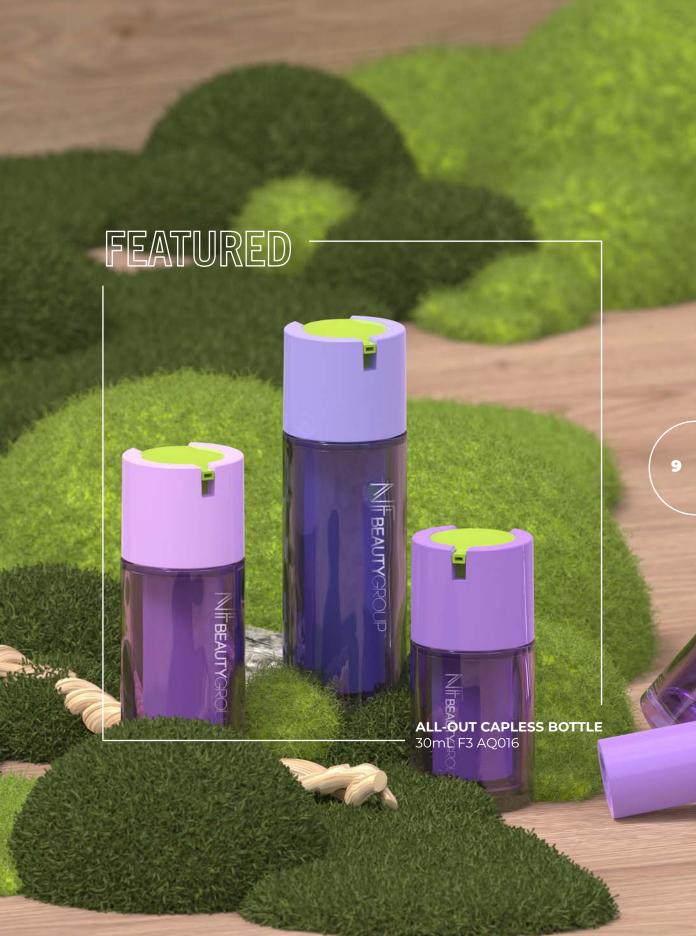

# ALL-OUT CAPLESS BOTTLE

### **NO CAP ON GREEN**

All-Out Capless Bottle - It's not just a bottle; it's a commitment to sustainability, a testament to luxury, and a game-changer for your skincare regimen. And with the capless pump design, there's no fuss or extra steps – just pure convenience.

Refillable Luxe, Keepsake Outer Bottle

15mL F3 AQ015 30mL F3 AQ016 50mL F3 AQ017

Essence Toner Ampoule