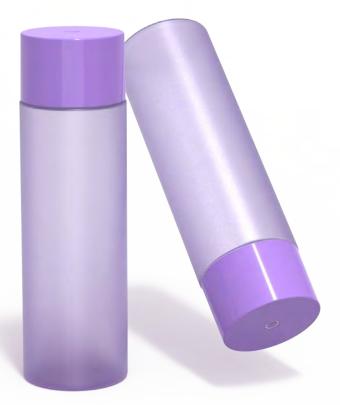

# ALL-OUT CAPLESS BOTTLE

### **NO CAP ON GREEN**

All-Out Capless Bottle - It's not just a bottle; it's a commitment to sustainability, a testament to luxury, and a game-changer for your skincare regimen. And with the capless pump design, there's no fuss or extra steps – just pure convenience.

Refillable Luxe, Keepsake Outer Bottle

15mL F3 AQ015 30mL F3 AQ016 50mL F3 AQ017

Essence Toner Ampoule