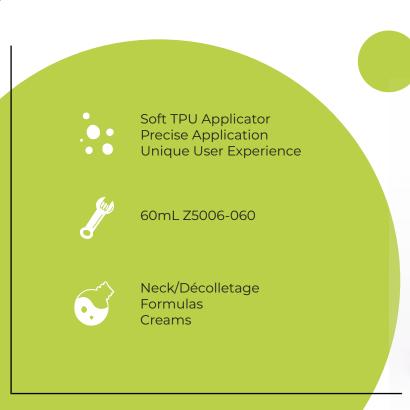

#### SOFT + SUPPLE

Introducing a game-changer in cosmetic packaging, designed for flawlessness in every application. Our squeezeable Pillow Totle comes with a soft TPU applicator that redefines convenience and precision, making it the perfect choice for products requiring gentler application for sensitive areas, like lip and concealer products.

### PILLOW TOTTLE

## **PRECISION**

No more struggling to control the output or accidental spills. With our user-friendly bottle, you can dispense just the right amount of your favorite skincare products with ease and apply using our lip or dropper tip applicators.

Precise Application Unique User Experience Interchangeable Applicator

10mL G5005-020 15mL G5006-015 20mL G5007-010

Eye Cream Lip Balm