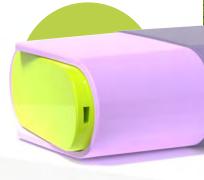

### **OFF** TO THE RACES

Ambit Tottle is designed with a racetrack configuration and elongated side press disc cap. This unique shape allows for maximum usage of store display space and minimizes vanity space for users.

The flexible body is easy to squeeze product out, while fitting perfectly in the palm of your hands.

## AMBIT TOTTLE