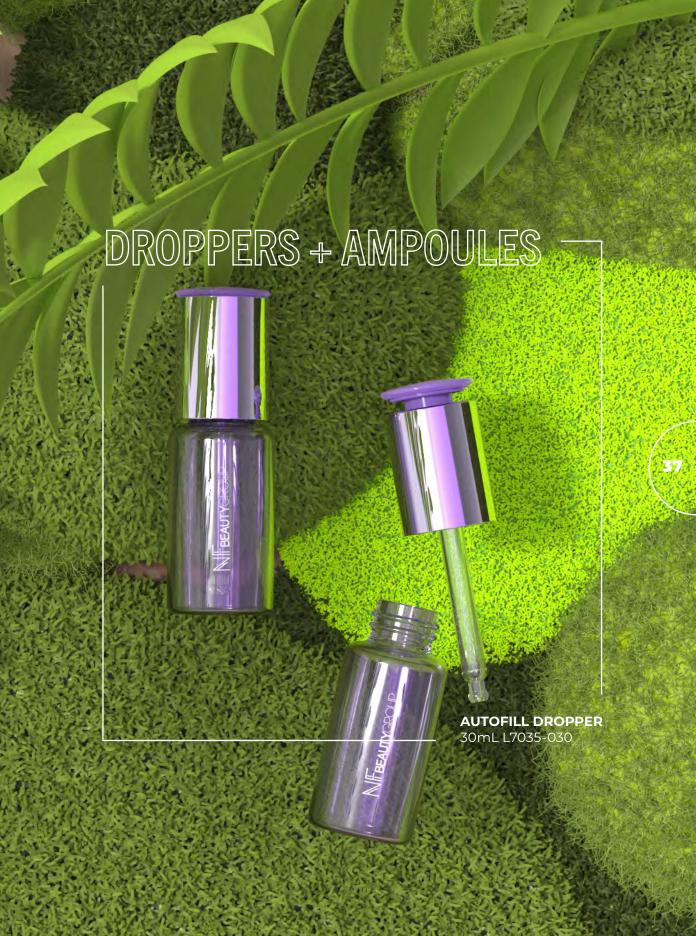

### AUTOFILL DROPPER

### NO HASSLE

With a simple twist, the dropper automatically fills with the desired amount of product, making it perfect for products that require precise measurement. You will no longer need to worry about unpredictable dispensing of your holy-grail formulas.

Precise Dispensing Ease of Use

Various Shapes/Sizes Available