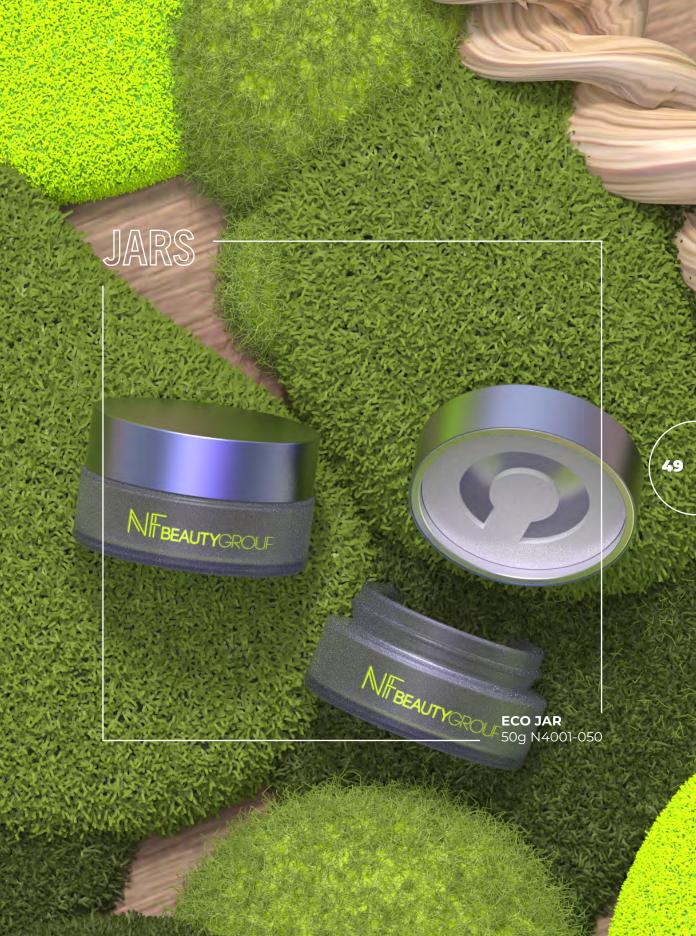

### ECO JAR

#### **INV**INCIBLY GOOD

Eco-Jar combines our Easy Peel Liner, an easy to remove patented liner, with a fully recyclable double aluminum cap and glass jar. By incorporating an all aluminum cap with removeable liner, Eco-Jar is the perfect solution for easy recyclability.

All Aluminum Doublewall Cap Patented Easy to Remove Liner Recyclable

30g N4001-030 50g N4001-050

Cream Foundation Mask