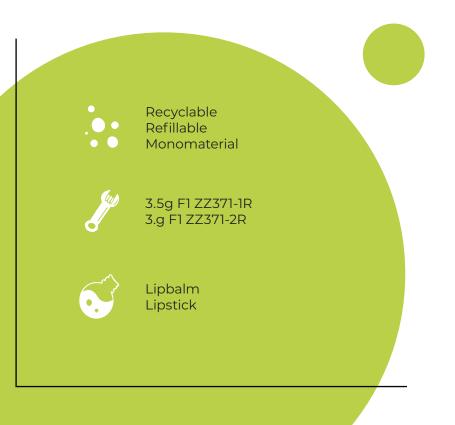

#### **TW**IST AND TURN

Helix Stick highlights a monomaterial lipstick component that is made of monomaterial PET, helping emphasize the sustainable storyline. The use of just one material allows for easy recyclability, eliminating the need for any separation when done using.

Recyclable Refillable Monomaterial