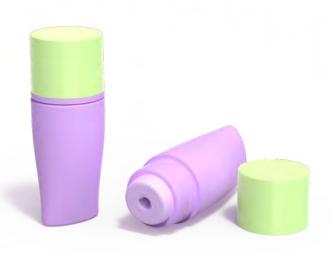

#### SOFT + SUPPLE

Introducing a game-changer in cosmetic packaging, designed for flawlessness in every application. Our squeezeable Pillow Totle comes with a soft TPU applicator that redefines convenience and precision, making it the perfect choice for products requiring gentler application for sensitive areas, like lip and concealer products.

### PILLOW TOTTLE

## **PRECISION**

No more struggling to control the output or accidental spills. With our user-friendly bottle, you can dispense just the right amount of your favorite skincare products with ease and apply using our lip or dropper tip applicators.

Precise Application Unique User Experience Interchangeable Applicator

10mL G5005-020 15mL G5006-015 20mL G5007-010

Eye Cream Lip Balm