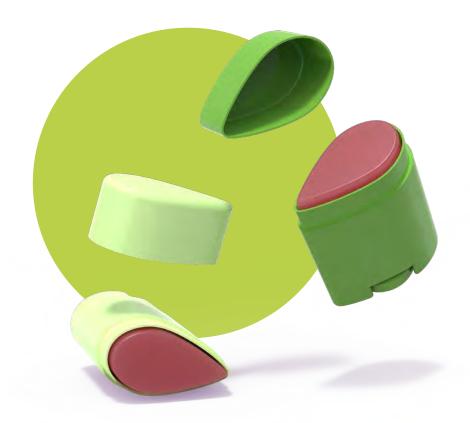

#### **PACK A PUNCH**

Our Ammo Stick is our response for an eco-friendly alternative stick component. With the durable outer case and easy to swap refill cartridges, our Ammo Stick creates a lasting circular lifetime. By reducing the initial production of plastic, brands are able to take sustainability into their own hands.