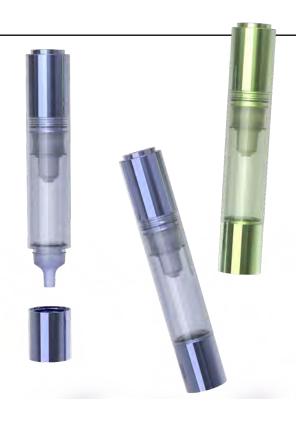

# AXIOM AIRLESS TUBE

## **HYBRID CARE**

Our Axiom Airless Tube dispensing systems in skincare provide superior product protection, precise application, reduced waste, and extended shelf life. These benefits contribute to a more efficient, hygienic skincare experience for consumers while offering a sleek, flush, capless design.

Airless Capless Design

Available in Various Sizes/ Diameters

Eyecream