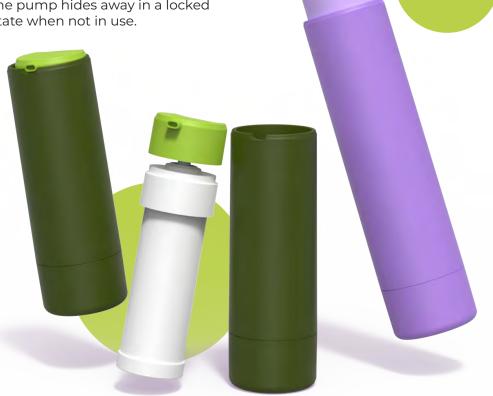

## HELIX PUMP

### **PUMP N' TWIST**

Helix Pump offers an alternative to single use airless pumps. The outer holster makes it ideal for keepsake artwork or limited edition designs. The twist base feature reveals the pump, making it great for travel, as the pump hides away in a locked state when not in use.

Refillable PP Inner Bottle Locking Pump Available with TPE Spring Pump

30mL F3 AE244 50mL F3 AE245

Serum Lotion