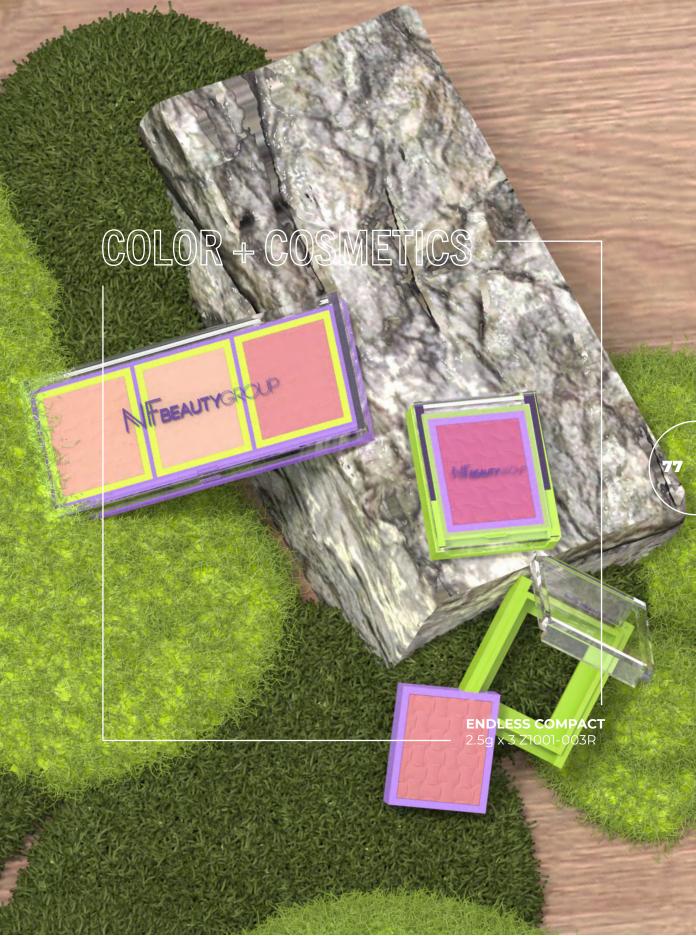

# ENDLESS COMPACT

## **ETERNALLY YOURS**

Endless Compact drives your sustainable goals with a refillable story. The removable fill pans snap easily in and out of place, providing countless customizable options.

Multiple Formulation Combinations Back-Push Refillable Pans Travel Friendly

2.5g Z1001-001R 2.5g x 3 Z1001-003R

Eyeshadow