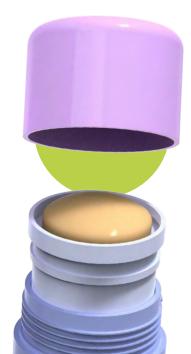

### **OFF** TO THE RACES

Ambit Tottle is designed with a racetrack configuration and elongated side press disc cap. This unique shape allows for maximum usage of store display space and minimizes vanity space for users.

The flexible body is easy to squeeze product out, while fitting perfectly in the palm of your hands.

## AMBIT TOTTLE