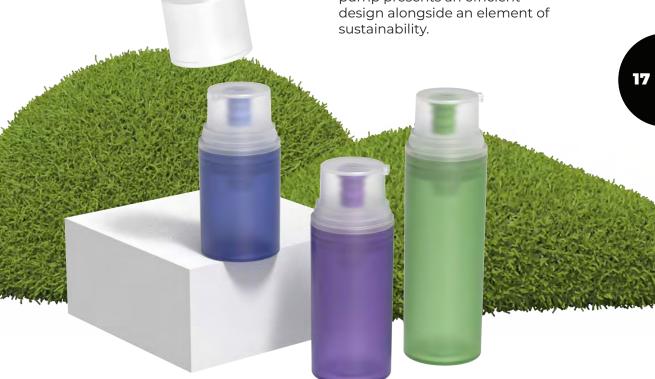

# BUOY COLLECTION

### **DISPENSE NATION**

This product offers a complete package with a unique dispensing story that is embedded with the material of the metal-free pump. With its TPE spring, our pump presents an efficient design alongside an element of sustainability.

Recyclable Available with TPE Spring Pump Monomaterial

15mL J3 T2006-1 30mL J3 T2006-2 50mL J3 T2006-3

Serum Lotion SPF