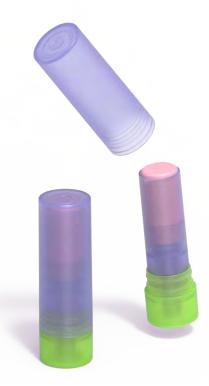

## HELIX PUMP

### **PUMP N' TWIST**

Helix Pump offers an alternative to single use airless pumps. The outer holster makes it ideal for keepsake artwork or limited edition designs. The twist base feature reveals the pump, making it great for travel, as the pump hides away in a locked state when not in use.

Refillable PP Inner Bottle Locking Pump Available with TPE Spring Pump

30mL F3 AE244 50mL F3 AE245

Serum Lotion