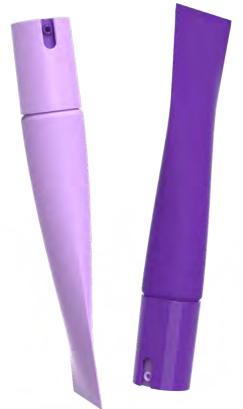

#### **TRAVEL-SIZED**

Slim Tottle offers a sleek and minimal design without sacrificing function. Great fit for travel and storage with a small footprint. The thin packaging design maximizes the use of vertical space, allowing more products to be displayed on retail shelves.

### SLIM TOTTLE