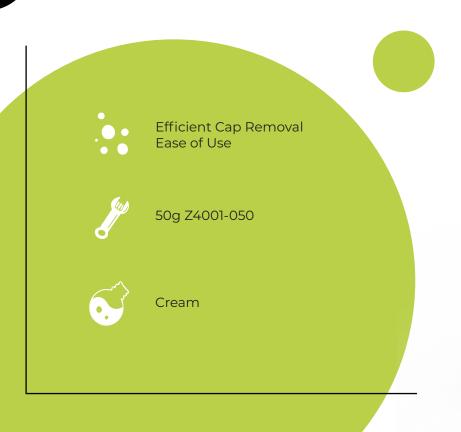

#### **EASY TO RECYCLE**

Our One-Touch Jar, featuring a cap that easily unscrews with just one hand, revolutionizes your skincare experience with a host of benefits. No more fumbling with two hands - our innovative cap design allows for quick and easy access to your skincare or cosmetic products, even when you're on the go.

### ONE-TOUCH JAR