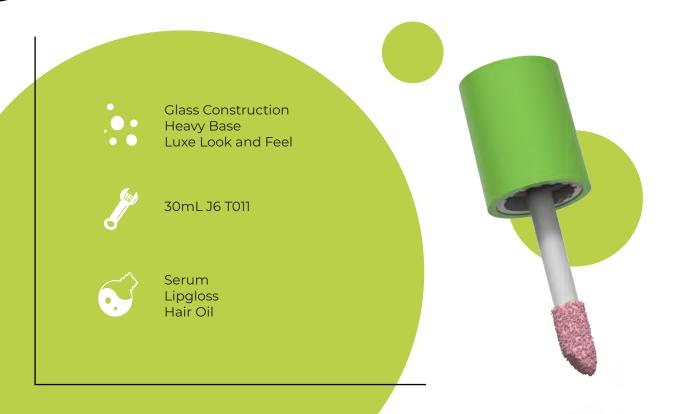

#### THE WAY YOU LIKE

Stand out in a competitive market with a unique and functional design. This innovative glass dropper features a heavy luxe base and short, squattier appearance, setting it apart from the competition and making it an exceptional choice for your skincare and beauty needs.

Heavy Luxe Base Unique Size Impression

50mL F7 XX401