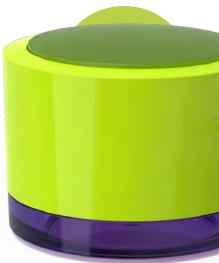

#### **EASY TO RECYCLE**

Our One-Touch Jar, featuring a cap that easily unscrews with just one hand, revolutionizes your skincare experience with a host of benefits. No more fumbling with two hands - our innovative cap design allows for quick and easy access to your skincare or cosmetic products, even when you're on the go.

### ONE-TOUCH JAR