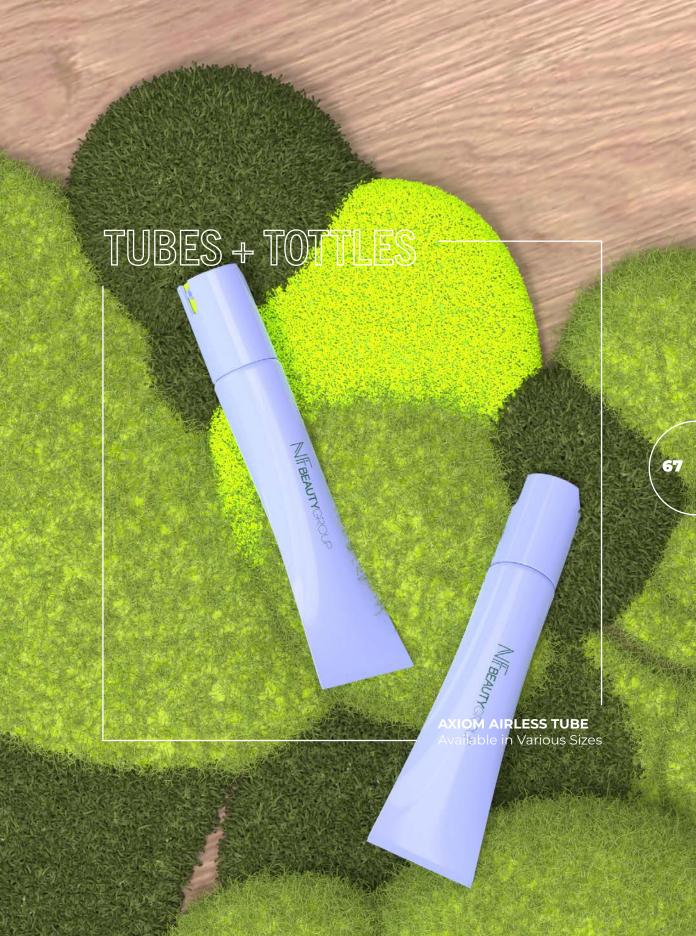

# AXIOM AIRLESS TUBE

## **HYBRID CARE**

Our Axiom Airless Tube dispensing systems in skincare provide superior product protection, precise application, reduced waste, and extended shelf life. These benefits contribute to a more efficient, hygienic skincare experience for consumers while offering a sleek, flush, capless design.

Airless Capless Design

Available in Various Sizes/ Diameters

Eyecream