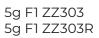

### DROPLET STICK

#### **JUST ONE DROP**

Elevate your makeup game with a twist-up stick that's shaped like a teardrop, granting you unparalleled control and precision for flawless application on your face. Crafted with the modern artist in mind, our Droplet Stick redefines how you sculpt and define your features.

Ergonomic Droplet Shape Propel/Repel Mechanism Top/Bottom Fill Options Available

15g H2002-015 15g H2002-015E 20g H2002-020B 20g H2002-020T

Sunscreen Stick Multibalm Stick Bronzer Blush Stick