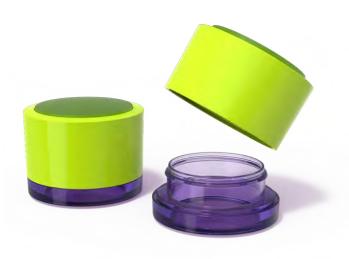

#### **EASY TO RECYCLE**

Our One-Touch Jar, featuring a cap that easily unscrews with just one hand, revolutionizes your skincare experience with a host of benefits. No more fumbling with two hands - our innovative cap design allows for quick and easy access to your skincare or cosmetic products, even when you're on the go.

### ONE-TOUCH JAR