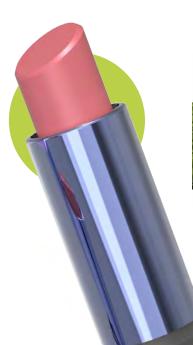

### HELIX STICK

#### **TW**IST AND TURN

Helix Stick highlights a monomaterial lipstick component that is made of monomaterial PET, helping emphasize the sustainable storyline. The use of just one material allows for easy recyclability, eliminating the need for any separation when done using.