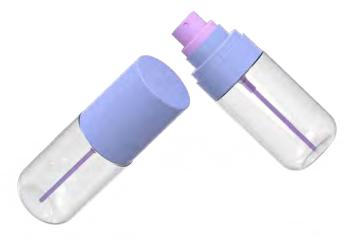

# ALL-OUT CAPLESS BOTTLE

### **NO CAP ON GREEN**

All-Out Capless Bottle - It's not just a bottle; it's a commitment to sustainability, a testament to luxury, and a game-changer for your skincare regimen. And with the capless pump design, there's no fuss or extra steps – just pure convenience.

Refillable Luxe, Keepsake Outer Bottle

15mL F3 AQ015 30mL F3 AQ016 50mL F3 AQ017

Essence Toner Ampoule