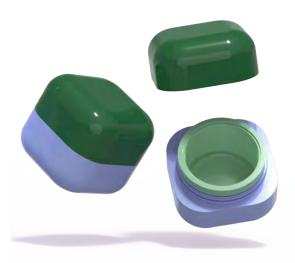

# ECO COMPACT

### **HANDLE THE EARTH**

Made with the environment in mind, this compact is designed to make you look and feel beautiful while taking a step toward a greener future.

With it being monomaterial, it ensures that it can be recycled without the need for separating different materials, therefore reducing unecessary waste.

Recyclable Monomaterial No Metal Hinges

4-Well F1 ZZ370A 6-Well F1 ZZ370B 9-Well F1 ZZ370C

Eyeshadow Cheek & Contour