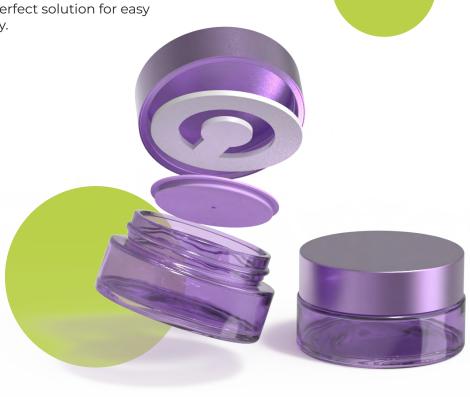

### CALIBREJAR

#### **INV**INCIBLY GOOD

The Calibre Jar is a small glass jar with a shallow fill area. The cap has been designed to allow for artwork to be aligned when cap and jar are closed.

Artwork Align Capability Low Profile

10g J6 T006

Cream Concealer Lip Balm Eye Cream