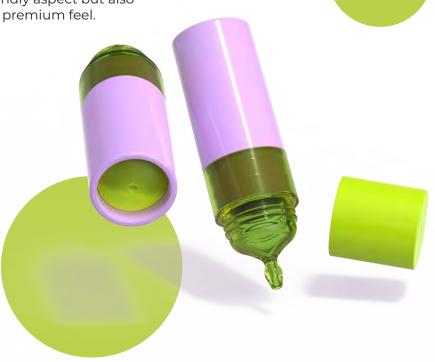

# ALL-OUT CAPLESS BOTTLE

### **NO CAP ON GREEN**

All-Out Capless Bottle - It's not just a bottle; it's a commitment to sustainability, a testament to luxury, and a game-changer for your skincare regimen. And with the capless pump design, there's no fuss or extra steps – just pure convenience.

Refillable Luxe, Keepsake Outer Bottle

15mL F3 AQ015 30mL F3 AQ016 50mL F3 AQ017

Essence Toner Ampoule