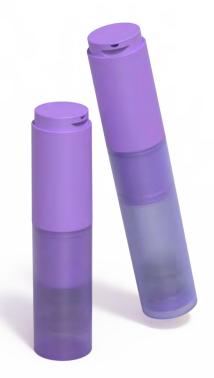

# ALL-OUT CAPLESS BOTTLE

### **NO CAP ON GREEN**

All-Out Capless Bottle - It's not just a bottle; it's a commitment to sustainability, a testament to luxury, and a game-changer for your skincare regimen. And with the capless pump design, there's no fuss or extra steps – just pure convenience.

Refillable Luxe, Keepsake Outer Bottle

15mL F3 AQ015 30mL F3 AQ016 50mL F3 AQ017

Essence Toner Ampoule