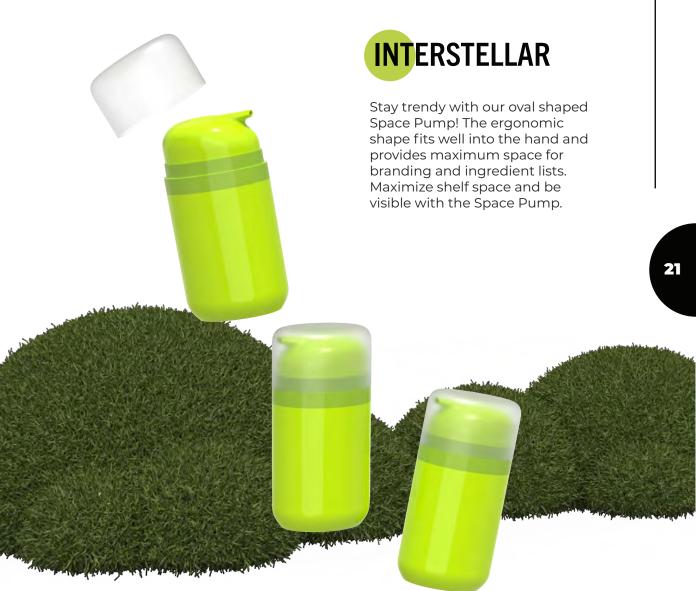

## HELIX PUMP

### **PUMP N' TWIST**

Helix Pump offers an alternative to single use airless pumps. The outer holster makes it ideal for keepsake artwork or limited edition designs. The twist base feature reveals the pump, making it great for travel, as the pump hides away in a locked state when not in use.

Refillable PP Inner Bottle Locking Pump Available with TPE Spring Pump

30mL F3 AE244 50mL F3 AE245

Serum Lotion