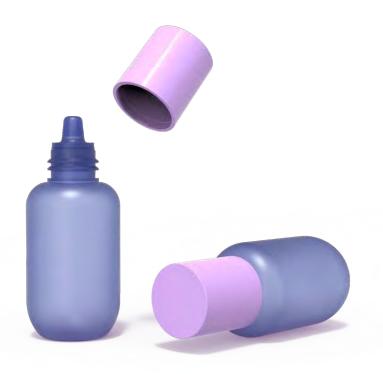

# REFILLABLE ROLLER

Refillable Rollerball replaces traditional one-time use rollerballs currently out in the market with a double wall body feature with a keepsake outer bottle, creating a heavier luxe feel and reusable massage rollerball. Available with Full PP or Stainless Steel Rollerball.

Recyclable Refillable Monomaterial

50g F2 M016 75g F2 M017

Essential Oils Liquid Deo Athletic Fresheners