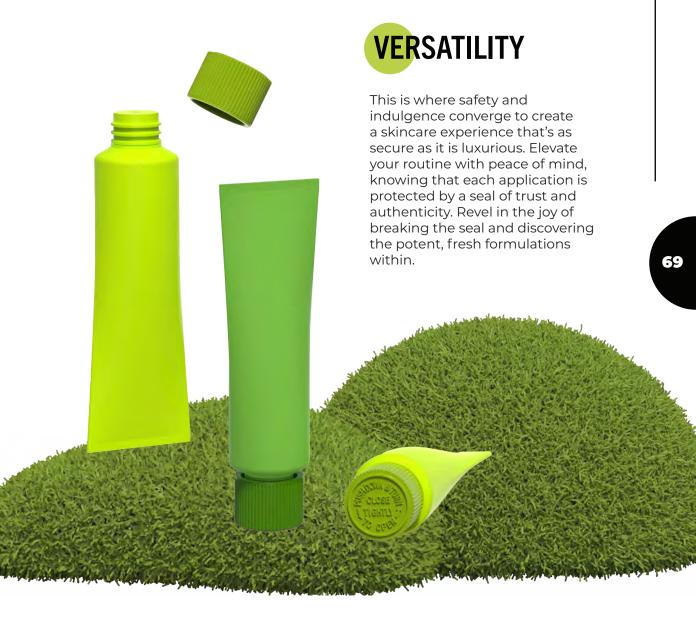

### CONTENTS

FEATURED

Unveil radiant musthaves for a dazzling beauty routine.

**JARS** 

Indulgence in every scoop of beauty brilliance.

77 COLOR + COSMETICS

Paint your world with a bright palette.

15 PUMPS

THREE .

67 TUBES + TOTTLES

Squeeze out style and glamour.

#### **DOUBLE TROUBLE**

Experience the power of two in one with a single tube that holds two different formulas, offering you the ultimate flexibility in your skincare, makeup, haircare, and bodycare routine. Seamlessly switch between formulations, tailoring your application to your needs, whether it's day-to-night formulations or a customized makeup look.

Unique User Experience Dual Formula

Available in Various Sizes/Diameters

Day & Night Formulas OTC Products