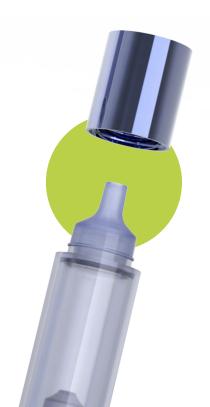

### **OFF** TO THE RACES

Ambit Tottle is designed with a racetrack configuration and elongated side press disc cap. This unique shape allows for maximum usage of store display space and minimizes vanity space for users.

The flexible body is easy to squeeze product out, while fitting perfectly in the palm of your hands.

## AMBIT TOTTLE