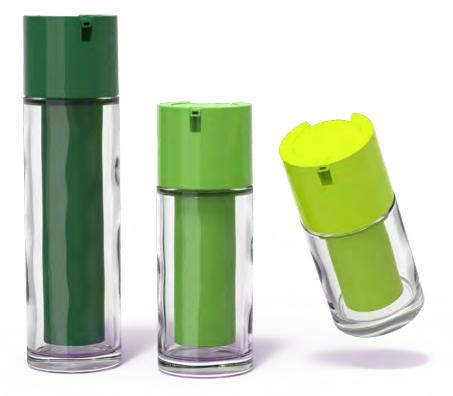

## HELIX PUMP

### **PUMP N' TWIST**

Helix Pump offers an alternative to single use airless pumps. The outer holster makes it ideal for keepsake artwork or limited edition designs. The twist base feature reveals the pump, making it great for travel, as the pump hides away in a locked state when not in use.

Refillable PP Inner Bottle Locking Pump Available with TPE Spring Pump

30mL F3 AE244 50mL F3 AE245

Serum Lotion