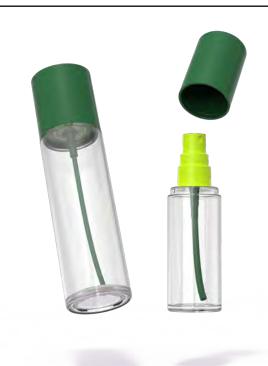

## NIMBUS MISTER

### THE FINE LINE

The Nimbus Mister offers a heavenly application and experience. Fine mist is actuated creating an even refreshing coat to the skin. Prime and glow with this simple and modern pack.

PET Bottle Fine Mist Spray PCR Can Be Incoporated

60mL F3 R135-1H1S 80mL F3 R135H1-1S 100mL F3 R135H1 120mL F3 R136H1

Toner Hair Mist