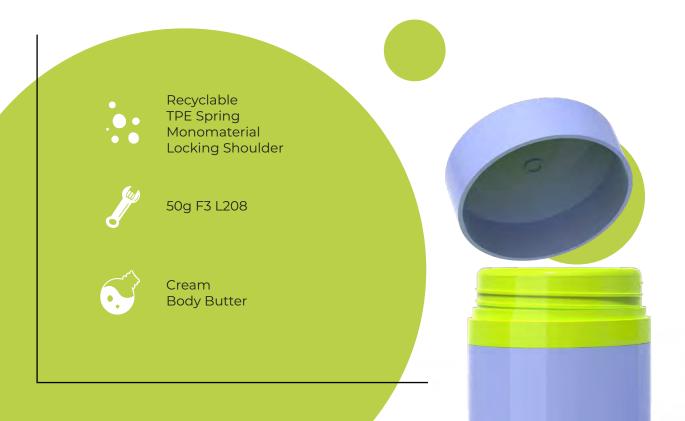

# BUOY COLLECTION

### **DISPENSE NATION**

This product offers a complete package with a unique dispensing story that is embedded with the material of the metal-free pump. With its TPE spring, our pump presents an efficient design alongside an element of sustainability.

Recyclable Available with TPE Spring Pump Monomaterial

15mL J3 T2006-1 30mL J3 T2006-2 50mL J3 T2006-3

Serum Lotion SPF