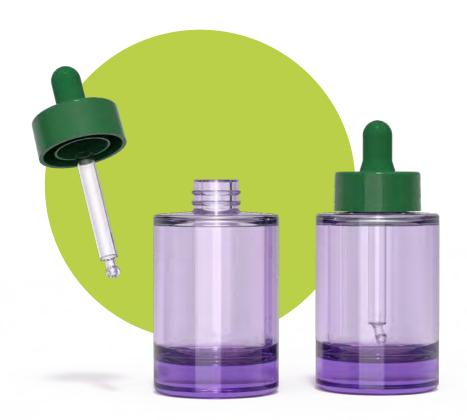

#### **EVERY DROP**

One of three components in our Celeste Line offers an airless, springless narrative with a unique dispensing technology story that is embedded with the material of the pump.

With its TPE pump, our Celeste Dropper presents a metal-free alternative for medium to high viscosity formulas, and is an easy to recycle pack out optimizing convenience and simplicity.

### CELESTE DROPPER