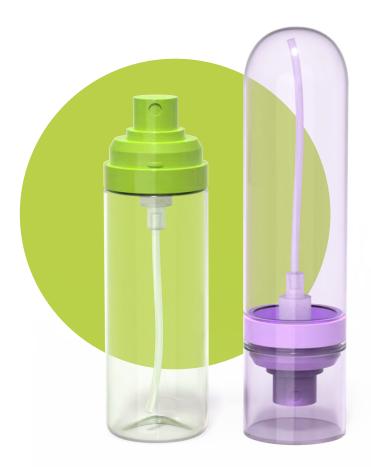

# ALL-OUT CAPLESS BOTTLE

### **NO CAP ON GREEN**

All-Out Capless Bottle - It's not just a bottle; it's a commitment to sustainability, a testament to luxury, and a game-changer for your skincare regimen. And with the capless pump design, there's no fuss or extra steps – just pure convenience.

Refillable Luxe, Keepsake Outer Bottle

15mL F3 AQ015 30mL F3 AQ016 50mL F3 AQ017

Essence Toner Ampoule