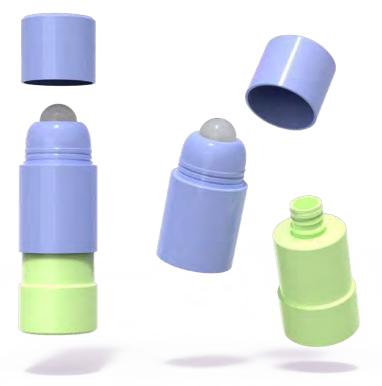

# REFILLABLE ROLLER

Refillable Rollerball replaces traditional one-time use rollerballs currently out in the market with a double wall body feature with a keepsake outer bottle, creating a heavier luxe feel and reusable massage rollerball. Available with Full PP or Stainless Steel Rollerball.

Recyclable Refillable Monomaterial

50g F2 M016 75g F2 M017

Essential Oils Liquid Deo Athletic Fresheners