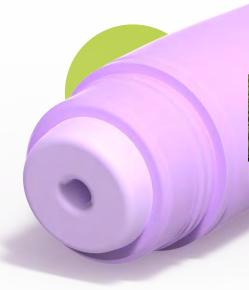

#### SOFT + SUPPLE

Introducing a game-changer in cosmetic packaging, designed for flawlessness in every application. Our squeezeable Pillow Totle comes with a soft TPU applicator that redefines convenience and precision, making it the perfect choice for products requiring gentler application for sensitive areas, like lip and concealer products.

### PILLOW TOTTLE

## **PRECISION**

No more struggling to control the output or accidental spills. With our user-friendly bottle, you can dispense just the right amount of your favorite skincare products with ease and apply using our lip or dropper tip applicators.

Precise Application Unique User Experience Interchangeable Applicator

10mL G5005-020 15mL G5006-015 20mL G5007-010

Eye Cream Lip Balm