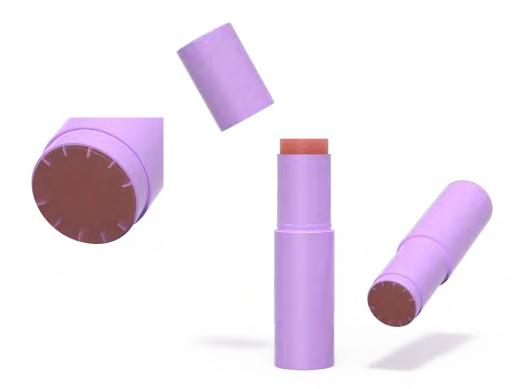

### MATCH STICK

#### **SO COMPATIBLE**

With our distinct technology, our Match Sticks have two remarkable options: a powerful springloaded twist base or a recyclable plastic spring-loaded twist base, both delivering a satisfying selfalignment mechanism. Designed with an ergonomic shape, our stick component offers comfort and precision in every application.