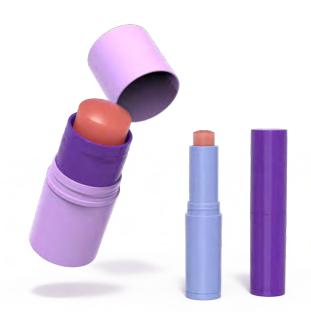

### HELIX STICK

#### **TW**IST AND TURN

Helix Stick highlights a monomaterial lipstick component that is made of monomaterial PET, helping emphasize the sustainable storyline. The use of just one material allows for easy recyclability, eliminating the need for any separation when done using.

Recyclable Refillable Monomaterial