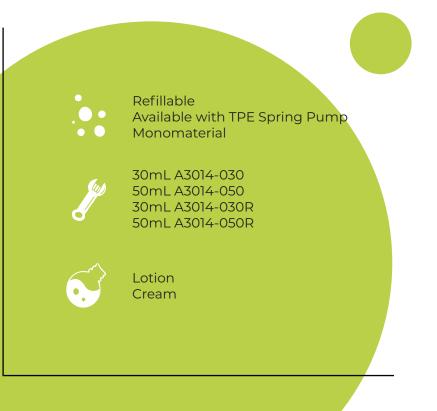

### **DISPENSE NATION**

This product offers a complete package with a unique dispensing story that is embedded with the material of the metal-free pump. With its TPE spring, our pump presents an efficient design alongside an element of sustainability.

Recyclable Available with TPE Spring Pump Monomaterial

15mL J3 T2006-1 30mL J3 T2006-2 50mL J3 T2006-3

Serum Lotion SPF