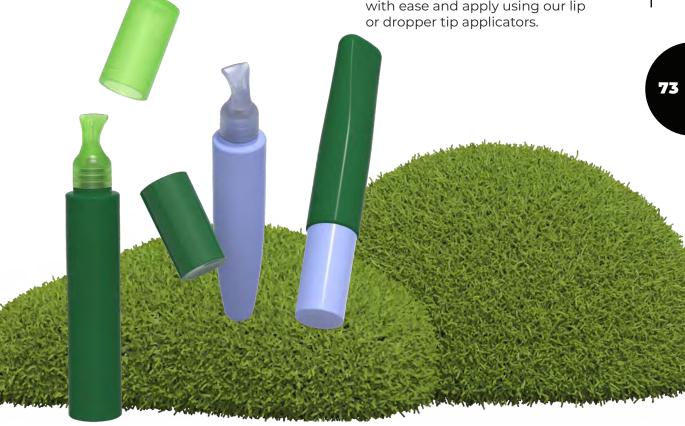

## **PRECISION**

No more struggling to control the output or accidental spills. With our user-friendly bottle, you can dispense just the right amount of your favorite skincare products with ease and apply using our lip or dropper tip applicators.

Precise Application Unique User Experience Interchangeable Applicator

10mL G5005-020 15mL G5006-015 20mL G5007-010

Eye Cream Lip Balm