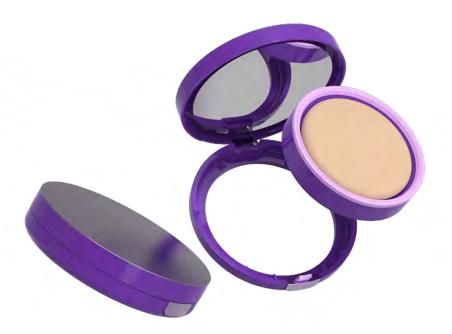

# ECO COMPACT

### **HANDLE THE EARTH**

Made with the environment in mind, this compact is designed to make you look and feel beautiful while taking a step toward a greener future.

With it being monomaterial, it ensures that it can be recycled without the need for separating different materials, therefore reducing unecessary waste.