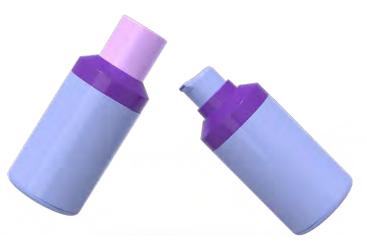

## SHIFT PUMP

### **MAKING MOVES**

Sophistication meets convenience. Shift Pump elevates your skincare experience with our capless, modern design, where the collar piece gracefully rotates to reveal the advanced actuator. This cutting-edge feature not only enhances the aesthetic appeal but also ensures a seamless and hygienic application every time.

Capless Design Unique User Experience

15mL F3 AE239 30mL F3 AE240 50mL F3 AE241

Lotion Serum