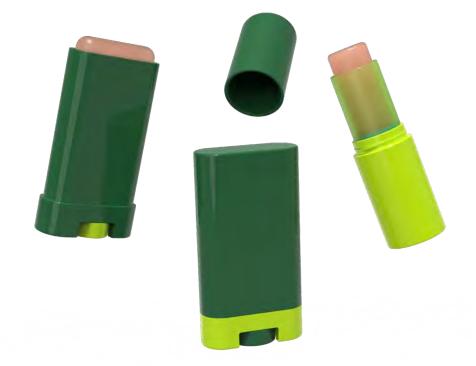

### DROPLET STICK

#### **JUST ONE DROP**

Elevate your makeup game with a twist-up stick that's shaped like a teardrop, granting you unparalleled control and precision for flawless application on your face. Crafted with the modern artist in mind, our Droplet Stick redefines how you sculpt and define your features.

Ergonomic Droplet Shape Propel/Repel Mechanism Top/Bottom Fill Options Available

15g H2002-015 15g H2002-015E 20g H2002-020B 20g H2002-020T

Sunscreen Stick Multibalm Stick Bronzer Blush Stick