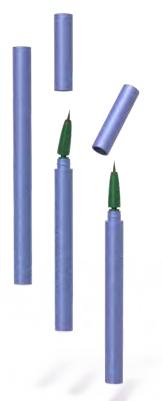

# ANGLED EYELINER PEN

## **IN CONTROL**

Our various Angled Eyeliner Pen are the ideal solution to a quick and easy application process. With different tip options like felt, brush, stamps, and more, possibilities are endless! The combination of a slender handle and a configurable angle option allows for optimal control with minimal effort.

Unique User Experience Precise Application

0.8cc W1004-001

Eyeliner