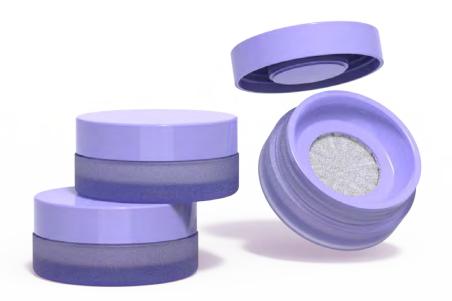

#### **EAS**Y AS PIE

Our Slice Jar not only reduces waste but also comes equipped with a thoughtfully integrated spatula, ensuring each application is clean, hygienic, and precise. No more messy fingers or lost spatulas – it's all in one place, right where you need it.

50g F4 M085-1 100g F4 M086-1

Cleansing Balm Sleeping Cream/ Gel Mask