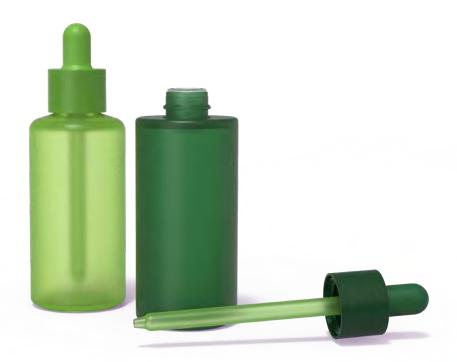

#### **EVERY DROP**

One of three components in our Celeste Line offers an airless, springless narrative with a unique dispensing technology story that is embedded with the material of the pump.

With its TPE pump, our Celeste Dropper presents a metal-free alternative for medium to high viscosity formulas, and is an easy to recycle pack out optimizing convenience and simplicity.

### CELESTE DROPPER