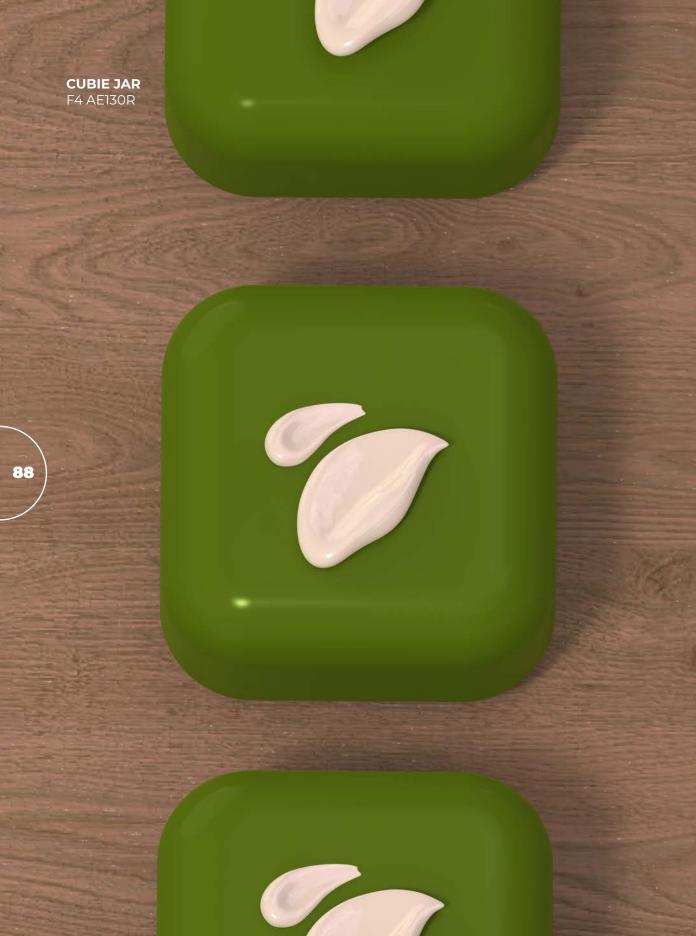

### CUBIE COLLECTION

### **TRENDSETTERS**

Our packaging boasts rounded corners that exude a 'cute' and 'young' vibe, creating an irresistible allure. Elevate your professional beauty experience with products designed for a new generation of trendsetters.

Monomaterial Refillable Youthful Design

100mL F3 AE249R

Lotion Cream Serum

50g F4 AE130R 100g F4 AE131R

Lotion Cream Serum