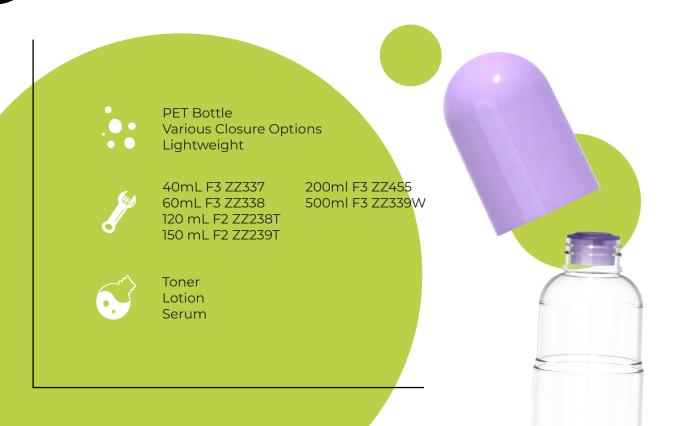

### **OFF** TO THE RACES

Ambit Tottle is designed with a racetrack configuration and elongated side press disc cap. This unique shape allows for maximum usage of store display space and minimizes vanity space for users.

The flexible body is easy to squeeze product out, while fitting perfectly in the palm of your hands.

## AMBIT TOTTLE