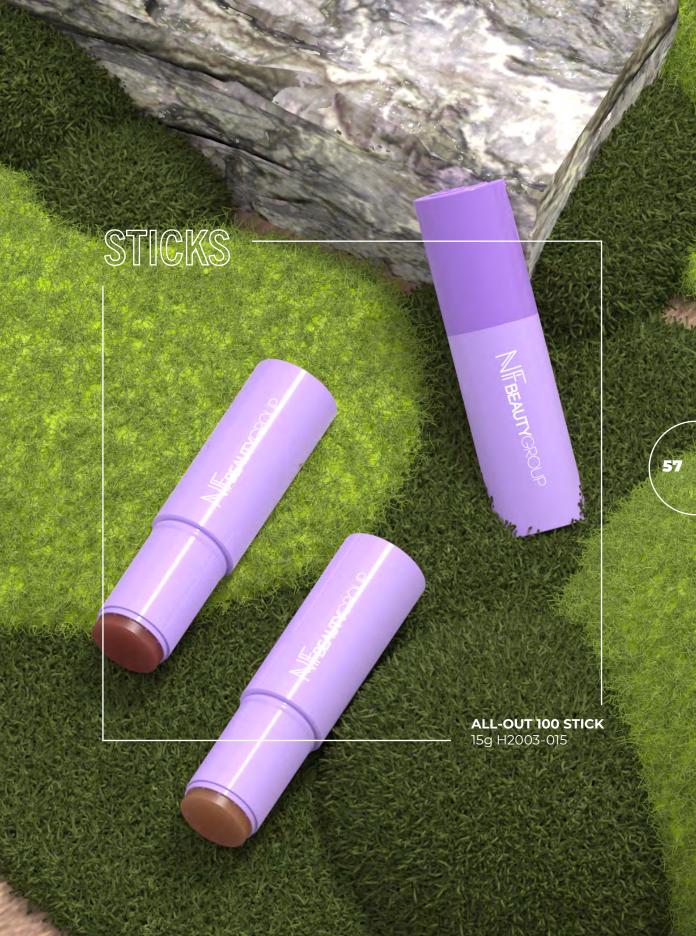

# ALL-OUT 100 STICK

### **USE IT ALL**

All-Out 100 Stick solves the common issue of having excess product leftover towards the end of a stick. All-Out 100 Stick allows for the piston to be fully pushed beyond the standard length so users can utilize as much formulation as possible with minimum waste.

Little Formulation Waste 100% Propelling Mechanism

15g H2003-015

Sunscreen Stick Multibalm Stick