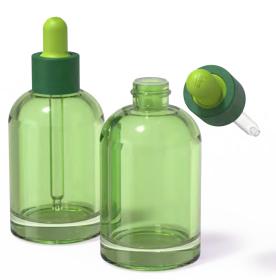

#### **EVERY DROP**

One of three components in our Celeste Line offers an airless, springless narrative with a unique dispensing technology story that is embedded with the material of the pump.

With its TPE pump, our Celeste Dropper presents a metal-free alternative for medium to high viscosity formulas, and is an easy to recycle pack out optimizing convenience and simplicity.

### CELESTE DROPPER