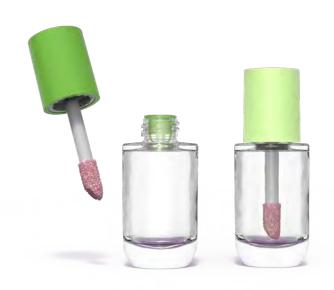

#### **EVERY DROP**

One of three components in our Celeste Line offers an airless, springless narrative with a unique dispensing technology story that is embedded with the material of the pump.

With its TPE pump, our Celeste Dropper presents a metal-free alternative for medium to high viscosity formulas, and is an easy to recycle pack out optimizing convenience and simplicity.

### CELESTE DROPPER