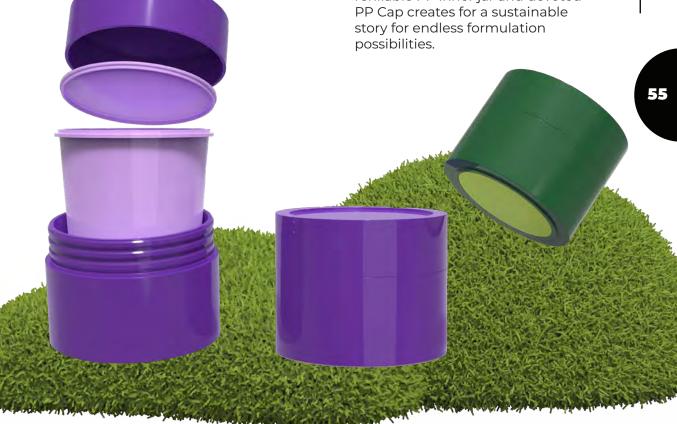

## ENDLESS JAR

#### **EVE**RLASTING

The Endless Jar is a refillable and monomaterial solution to large format jars for skincare and body care. The combination of a pop out refillable PP inner jar and devoted PP Cap creates for a sustainable story for endless formulation possibilities.

100g F4 R072R 150g F4 R073R 200g F4 R074R