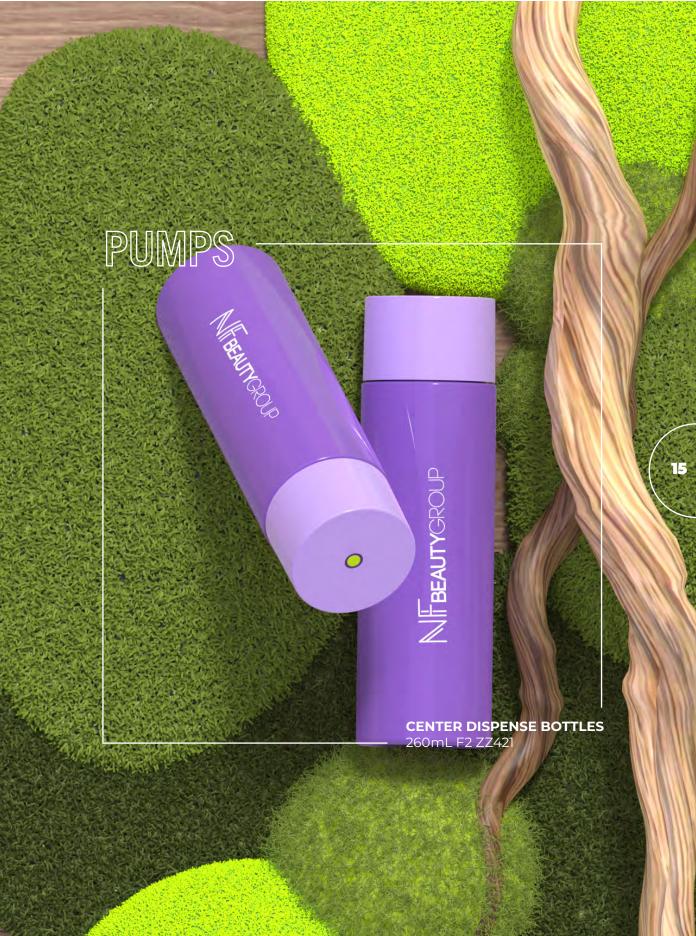

# CENTER DISPENSE BOTTLES

### **NO** LEAKS

Whether you're using it for shampoo, body wash, or any liquid product, you'll enjoy an easy, mess-free access to just the right amount every time. It is engineered for a secure and leak-resistant seal so no more accidental spills or wasted product- this bottle keeps your formula where they belong!

Precise Application

260mL F2 ZZ421

Shampoo Body Wash