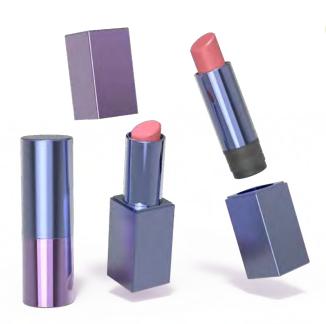

### HELIX STICK

#### **TW**IST AND TURN

Helix Stick highlights a monomaterial lipstick component that is made of monomaterial PET, helping emphasize the sustainable storyline. The use of just one material allows for easy recyclability, eliminating the need for any separation when done using.

Recyclable Refillable Monomaterial