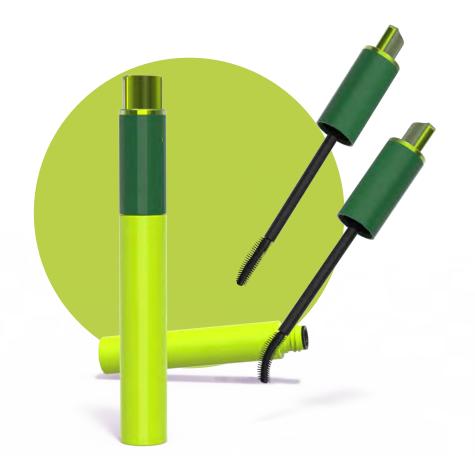

# TWIST MASCARA

## **LASH LOVE**

Say farewell to clumps, smudges, and uneven coverage. Our curved wand design revolutionizes your beauty ritual, effortlessly hugging each lash from root to tip. Embrace the power of precision as the curved wand turns with each click to match the natural contour of your eye.

Unique User Experience Precise Application

15mL F1 ZZ190

Mascara