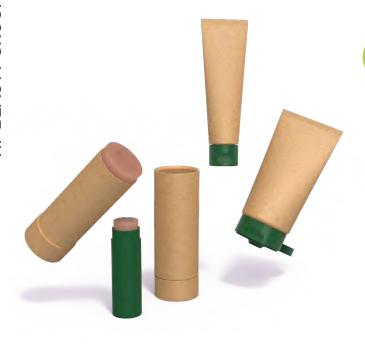

#### **EARTH FRIENDLY**

The Paper Line combines a paper outer layer and PE inner layer to provide a more sustainable option when compared to traditional tubes and sticks. The combination of paper and plastic helps to hold the integrity of its shape and function, while also reducing the total overall use of plastics.

### PAPER LINE